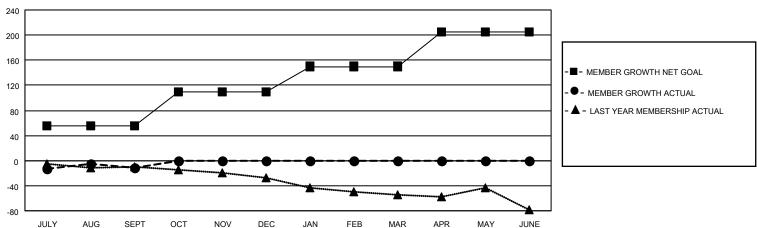

#### GOALS AND ACTUAL MEMBERS CUMULATIVE

| DROPPED CLUBS: 1 |    | 19 CLUBS OF 67 ADDED 1 OR<br>MORE NEW MEMBERS | GENDER DISTRIBUTION                 |           |  |
|------------------|----|-----------------------------------------------|-------------------------------------|-----------|--|
|                  |    | MORE NEW MEMBERS                              | MALE 907 (65.77%)                   |           |  |
|                  |    |                                               | FEMALE 472 (34.23%)                 |           |  |
| DROPPED MEMBERS  |    |                                               | NON BINARY                          | 0 (0.00%) |  |
|                  | •  |                                               | PREFER NOT TO ANSWER                | 0 (0.00%) |  |
| DECEASED         | 3  |                                               |                                     |           |  |
| CLUB CANCELLED   | 0  | CLICK HERE FOR CUMULATIVE                     | TOTAL FAMILY UNIT MEMBERS           | 200       |  |
| OTHER            | 42 | MEMBERSHIP DATA                               |                                     |           |  |
| TOTAL            | 45 |                                               | FAMILY MEMBERS PAYING HALF DUES 100 |           |  |
|                  |    |                                               |                                     |           |  |